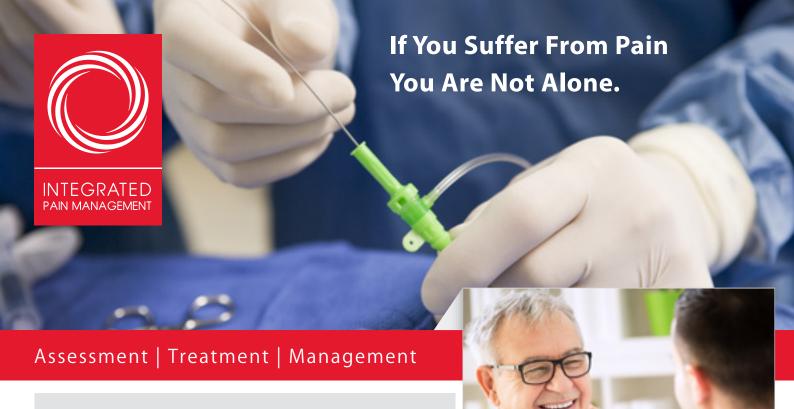

#### **Image Guidance**

During our Image Guided Pain Management procedures our Radiologists use fluoroscopic or ultrasound guidance to inject a fine needle into the affected area. Medications are delivered directly to the source of the pain, and thus are usually much more effective.

#### Faster Pain Relief

Pain may be alleviated faster than other traditional methods. Usually you can expect to feel relief within days, with the full effect occurring in a few weeks. Local anaesthetic may also give temporary relief. Treatments may be used to diagnose, treat or deliver pain relief.